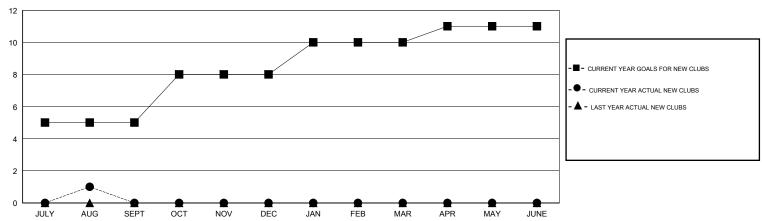

## District 404 B1

Results as of: 8/31/2014

LOCATION NIGERIA GMT CA 6-Afi

| GMT: OPEN                                          |                  |                     | LOCATIO                    | NIGERIA                     |
|----------------------------------------------------|------------------|---------------------|----------------------------|-----------------------------|
|                                                    |                  | Clubs               |                            |                             |
|                                                    | RESU             | LTS FOR 2014-2015   |                            |                             |
| QUARTER                                            | NEW CLUB<br>GOAL | ACTUAL NEW<br>CLUBS | ACTUAL<br>DROPPED<br>CLUBS | ACTUAL NET<br>GAIN/<br>LOSS |
| JULY/AUG/SEPT OCT/NOV/DEC JAN/FEB/MAR APR/MAY/JUNE | 5<br>3<br>2<br>1 | 1<br>0<br>0<br>0    | 1<br>0<br>0<br>0           | 0<br>0<br>0                 |