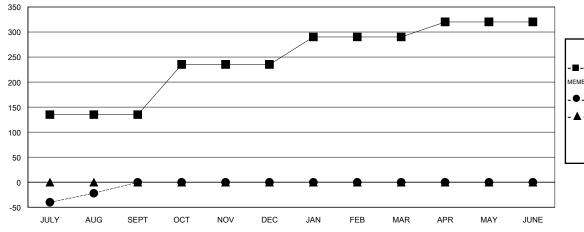

|                          |                    | Members                          |                              |                             |
|--------------------------|--------------------|----------------------------------|------------------------------|-----------------------------|
|                          | RESU               | LTS FOR 2014-2015                |                              |                             |
| QUARTER                  | NEW MEMBER<br>GOAL | ACTUAL TOTAL<br>MEMBERS<br>ADDED | ACTUAL<br>DROPPED<br>MEMBERS | ACTUAL NET<br>GAIN/<br>LOSS |
| JULY/AUG/SEPT            | 135                | 52                               | 74                           | -22                         |
| OCT/NOV/DEC  JAN/FEB/MAR | 100<br>55          | 0<br>0                           | 0                            | 0                           |
| APR/MAY/JUNE             | 30                 | 0                                | 0                            | 0                           |

## GOALS AND ACTUAL NEW CLUBS CUMULATIVE

| - CURRENT YEAR GOALS FOR NEW |  |
|------------------------------|--|
| MEMBERS                      |  |

- CURRENT YEAR ACTUAL MEMBERS

- LAST YEAR ACTUAL MEMBERS